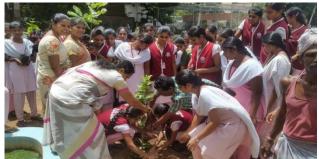

## **VANAM – MANAM PALNTATION in College Campus 29.07.2016**

NSS CAMP 29.08.2016 SEVA BHAVAM PEMPONDALI. Nellaturu